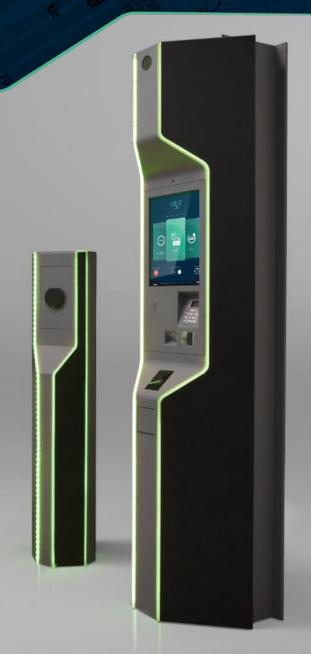

# SMART CITY SERVICE KIOSK SCSK

The Smart City Service Kiosk offers the possibility of extensions for costumers regarding the city and parking information. Meanwhile our system guarantees simples and flawless transactions.

### **FUNCTION**

- 17" touch screen
- Main customer interface
- Coin examiner and acceptor
- Smart and proximity card reader
- USB and Jack imput
- Emergency call
- Parking ticket purchase
- Wi-Fi hotspot
- Surveillance camera

#### Other functions:

- Public transport application
- Surcharge payment
- Recharge SIM balance
- Public phone