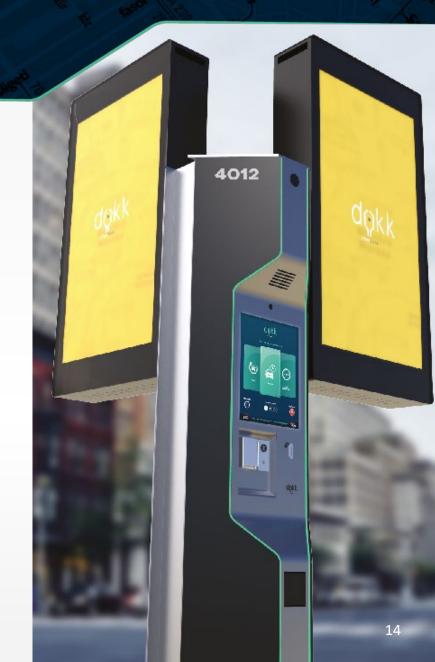

### SMART CITY DIGITAL SIGNAGE

- Streaming and static media advertisement
- City information
- Management System
- 55" displays
- One or two or three side
- Single face or double face
- Operating temperature: -20 °C
  - 80 °C