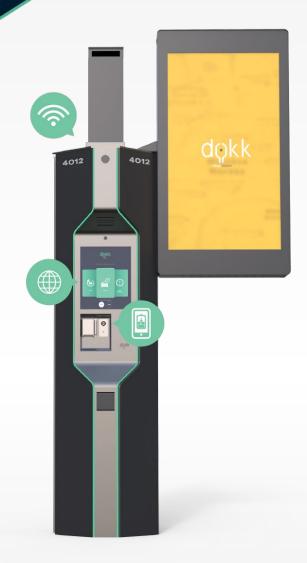

# SMART CITY SERVICE KIOSK SCSK

The Smart City Service Kiosk offers the possibility of extensions for costumers regarding the city and parking information. Meanwhile our system guarantees simples and flawless transactions.

### **FUNCTION**

- 17" touch screen
- Main customer interface
- Coin examiner and acceptor
- Smart and proximity card reader
- USB and Jack imput
- Emergency call
- Parking ticket purchase
- Wi-Fi hotspot
- Surveillance camera