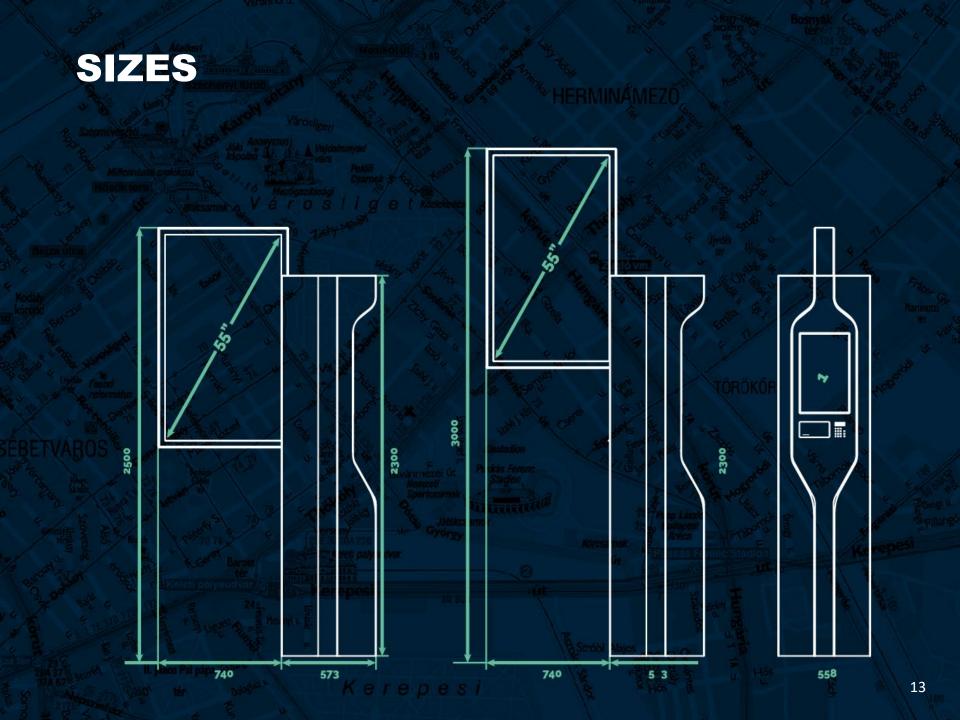

### SMART CITY DIGITAL SIGNAGE

- Streaming and static media advertisement
- City information
- Management System
- 55" displays
- One or two or three side
- Single face or double face
- Operating temperature: -20 °C
  - 80 °C