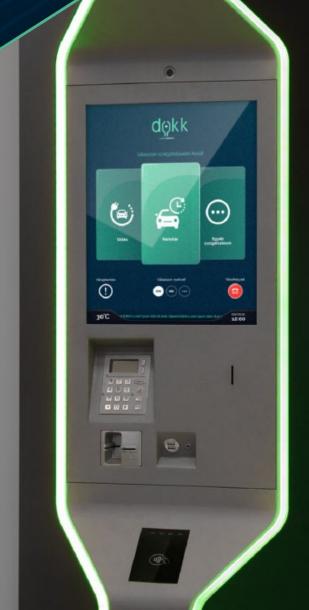

# SMART CITY SERVICE KIOSK SCSK

The Smart City Service Kiosk offers the possibility of extensions for costumers regarding the city and parking information. Meanwhile our system guarantees simples and flawless transactions.

### **FUNCTION**

- 17" touch screen
- Main customer interface
- Coin examiner and acceptor
- Smart and proximity card reader
- USB and Jack imput
- Emergency call
- Parking ticket purchase
- Wi-Fi hotspot
- Surveillance camera