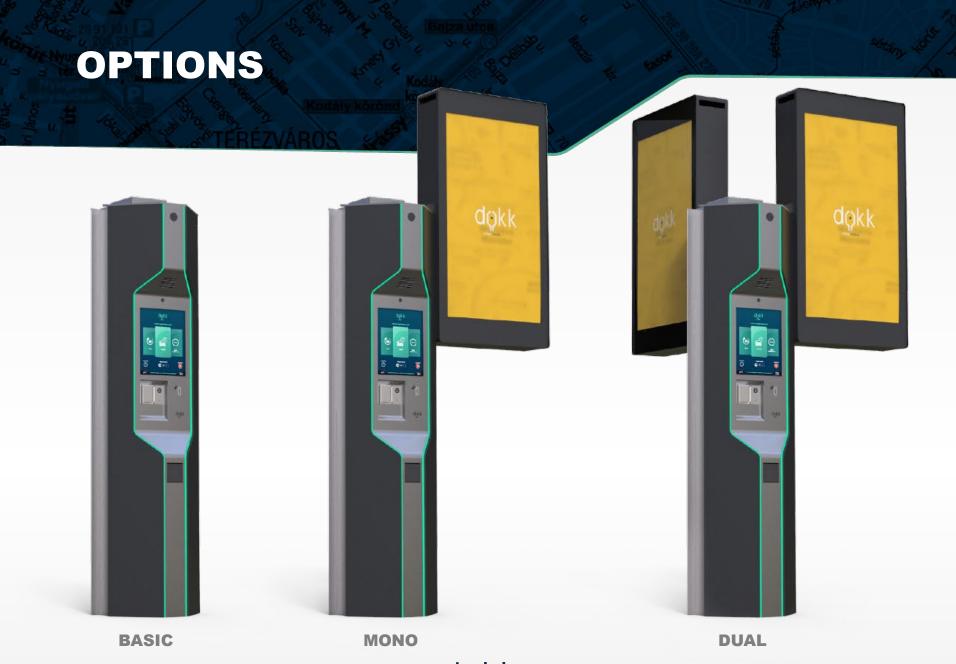

### SMART CITY DIGITAL SIGNAGE

- Streaming and static media advertisement
- City information
- Management System
- 55" displays
- One or two or three side
- Single face or double face
- Operating temperature: -20 °C
  - 80 °C