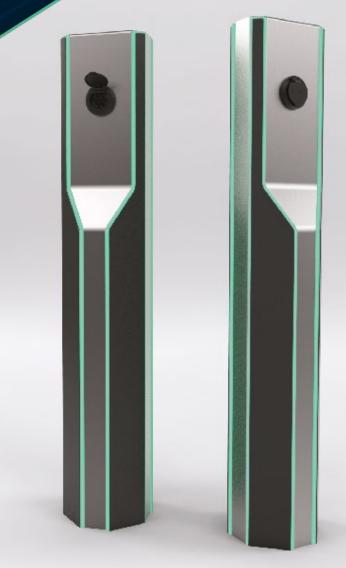

# SMART CITY SERVICE KIOSK SCSK

The Smart City Service Kiosk offers the possibility of extensions for costumers regarding the city and parking information. Meanwhile our system guarantees simples and flawless transactions.

### **FUNCTION**

- 17" touch screen
- Main customer interface
- Coin examiner and acceptor
- Smart and proximity card reader
- USB and Jack imput
- Emergency call
- Parking ticket purchase
- Wi-Fi hotspot
- Surveillance camera