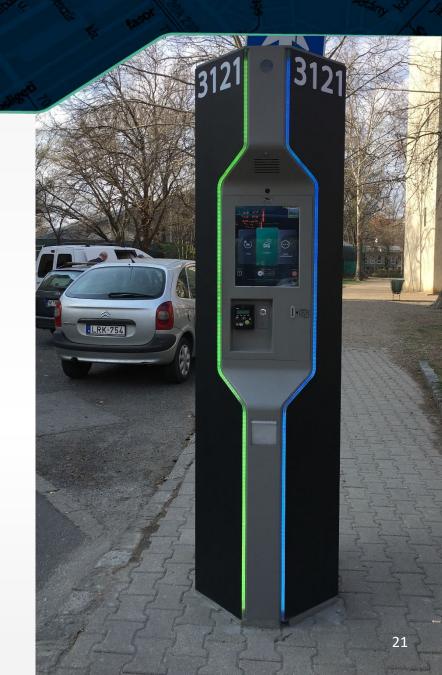

## SMART CITY EV CHARGER

The dokk urban station can function as an extended green fuelling station with the option of SCEVC, which offers the extension and support of the green delivery concept of the cities.