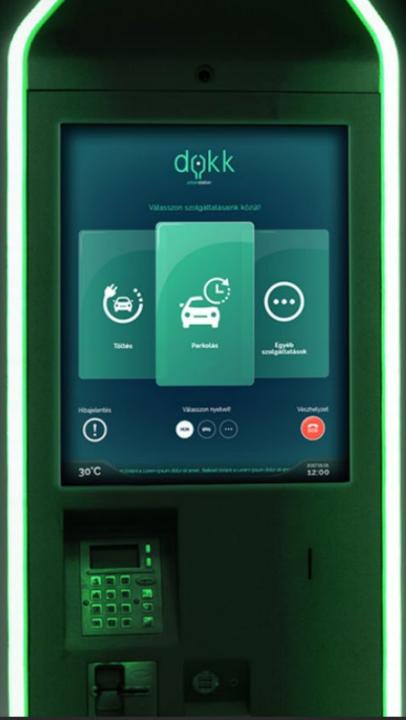

# SMART CITY SERVICE KIOSK SCSK

The Smart City Service Kiosk offers the possibility of extensions for costumers regarding the city and parking information. Meanwhile our system guarantees simples and flawless transactions.

### **FUNCTION**

- 17" touch screen
- Main customer interface
- Coin examiner and acceptor
- Smart and proximity card reader
- USB and Jack imput
- Emergency call
- Parking ticket purchase
- Wi-Fi hotspot
- Surveillance camera

#### Other functions:

- Public transport application
- Surcharge payment
- Recharge SIM balance
- Public phone